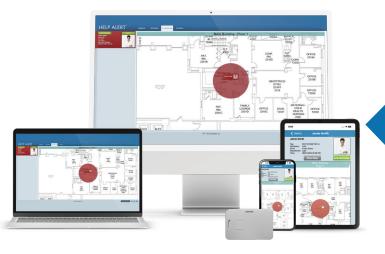

th everyday attire, offering discreet protection without drawing attention.

#### **Silent Alerting**

Badge functions as a silent alarm, ensuring no audible sound is made when activating it. This discreet feature allows staff to request help without drawing attention.

#### **Two-Way Communication**

Providing instant feedback when help is on the way. With LED lights and gentle vibrations, staff are reassured that their call for assistance has been received and help is en route.



# Help Inside & Out

With Help Alert, you can ensure comprehensive coverage both inside and outside your building, addressing the increasing security concerns in parking lots faced by staff. Help Alert's unique capability sets it apart, offering unmatched coverage that instills confidence and peace of mind.





Help Alert is designed to keep your spaces secure and your staff safe.



### **Fast Install**

Our system offers remarkably fast installation in hospitality, typically completing the process within just one week. This efficiency minimizes downtime and disruption, allowing you to quickly benefit from enhanced safety features. The installation process is streamlined with no need for wire pulling, reducing both time and labor costs. Additionally, our solution comes with no hidden costs, ensuring transparency and affordability.

Operating securely without relying on WiFi, our system reduces the risk of compromising your network, simplifying management and enhancing security. Enjoy comprehensive coverage across the entire campus with a reliable and straightforward safety solution.

Know Soon