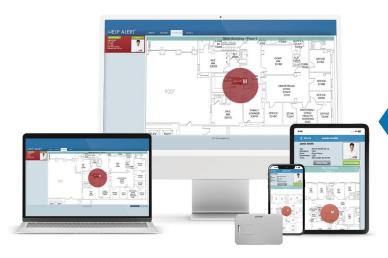

## Help at Your Fingertips

The RFT Help Alert system offers an intuitive staff duress solution with features like 3D-iD® pinpoint locating and real-time alerts, ensuring swift response and prioritizing the safety of educators staff in crisis situations.

Operating securely without relying on WiFi, our system reduces the risk of compromising your network, simplifying management and enhancing security. Enjoy comprehensive coverage across the entire campus with a reliable and straightforward safety solution.