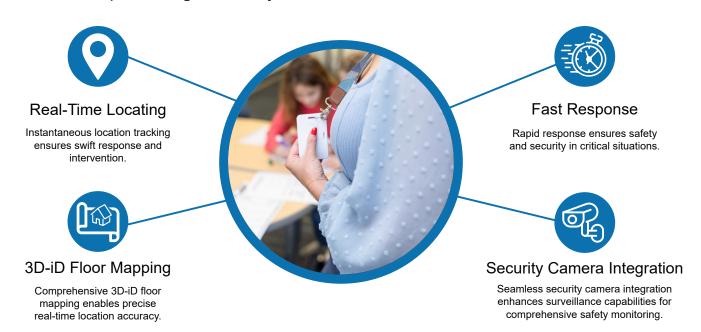

## Help at Your Fingertips

The RFT Help Alert system offers an intuitive staff duress solution with features like 3D-iD® pinpoint locating and real-time alerts, ensuring swift response and prioritizing the safety of educators staff in crisis situations.

Know Sooner, Respond Faster, & Cover More Ground