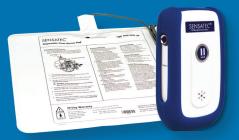

## **Fall Detection Pads & Alarm**

Reduce risk of falls and integrate detection with existing nurse call systems. RFT's most economical fall management solution is ready to use, right out-of-the-box.

**SENSATEC**<sup>®</sup>