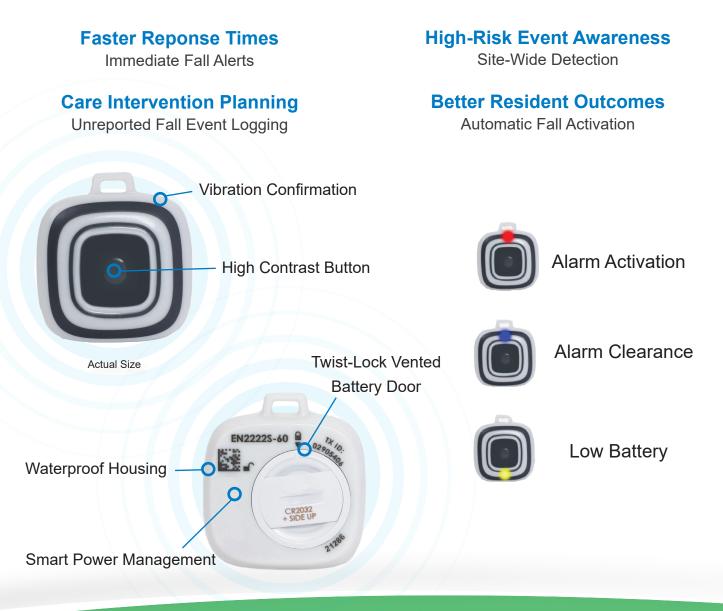

### **Fall Management Solutions**



# **Mobile, Wearable Fall Detection**

Advanced wearable technology automatically issues fall alerts, even if the resident is unable to trigger nurse call.



## **Fall Detection Pads & Alarm**

Reduce risk of falls and integrate detection with existing nurse call systems. RFT's most economical fall management solution is ready to use, right out-of-the-box.



**SENSATEC**<sup>®</sup>

# **Fixed, Room-Specific Fall Detection**

Highly accurate, artificial intelligence (AI) driven 4D point cloud imaging monitors residents 24/7, and issue alerts to caregivers, through Enterprise Software.

Preserve Resident Dignity

No Cameras

Reduce Liabilites & Cost Resident Data Reporting **Protect Your Residents** 30 Minute Faster Response

#### Gather Important Insights Latent Fall Reporting



Low-Visibility Sensing



Eliminate Alarm Fatigue



Touchless Technology

### CODE ALERT®

Actual Size

### Full Enterprise Software Compatibility

- Actionable da